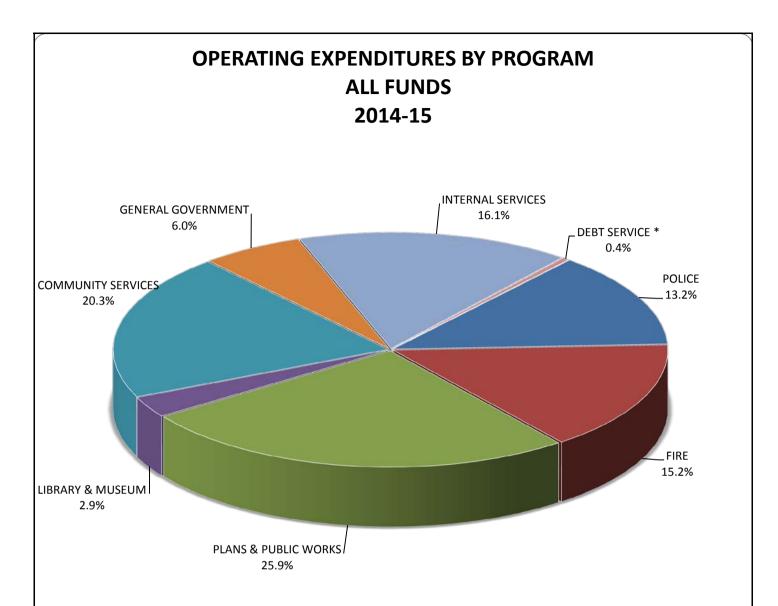

## **OPERATING EXPENDITURES = \$108.1 MILLION**

|                      | 2011-12       | 2012-13       | 2013-14       | 2014-15       |
|----------------------|---------------|---------------|---------------|---------------|
|                      | ACTUAL        | ACTUAL        | AMENDED       | ADOPTED       |
|                      |               |               |               |               |
| POLICE               | \$12,240,503  | \$12,834,374  | \$14,155,144  | \$14,224,728  |
| FIRE                 | 12,793,065    | 14,489,539    | 15,802,667    | 16,381,204    |
| PLANS & PUBLIC WORKS | 29,811,854    | 34,338,439    | 36,029,587    | 28,097,686    |
| LIBRARY & MUSEUM     | 3,213,853     | 3,183,143     | 3,346,701     | 3,163,751     |
| COMMUNITY SERVICES   | 23,173,364    | 20,392,708    | 21,674,084    | 21,991,530    |
| GENERAL GOVERNMENT   | 6,061,684     | 6,250,167     | 6,665,422     | 6,459,958     |
| INTERNAL SERVICES    | 14,688,948    | 17,502,081    | 16,837,870    | 17,360,603    |
| DEBT SERVICE *       | 166,943       | 151,924       | 397,341       | 397,337       |
| TOTAL                | \$102,150,214 | \$109,142,374 | \$114,908,817 | \$108,076,797 |
|                      |               |               |               |               |