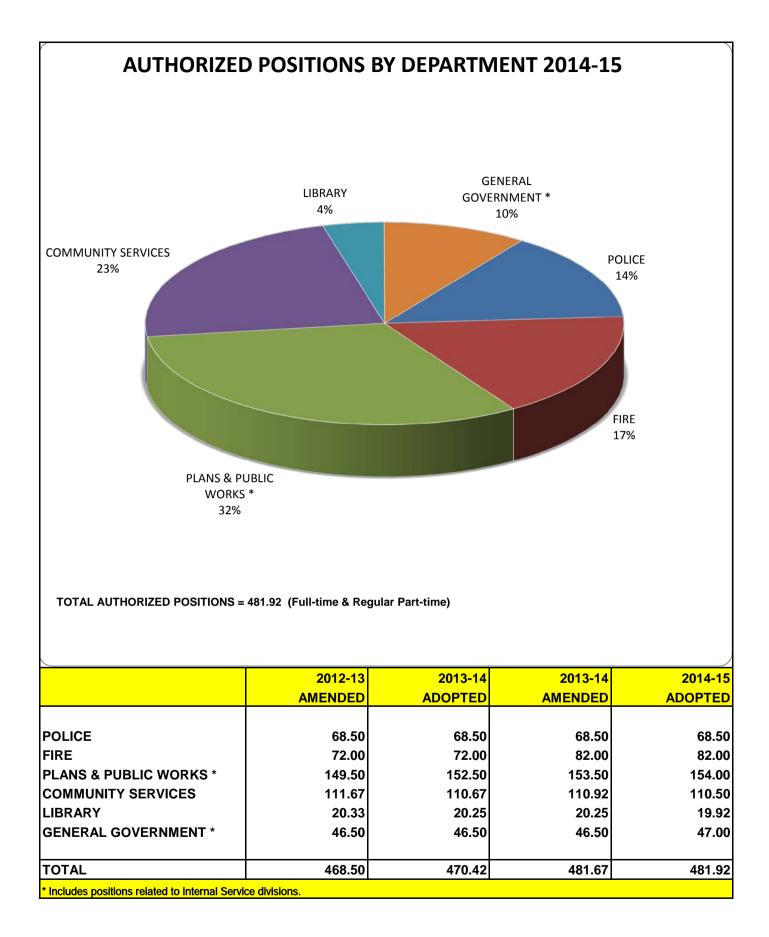

## FINANCIAL AND STATISTICAL TABLES

| Forecast of General Fund Operations | . 58 |
|-------------------------------------|------|
| Interfund Transfers                 | .60  |
| Position Control Graph and Listing  | .63  |

#### **PROPOSED POSITION CONTROL LIST 2014-15**

|                                 | FY2014/15<br>Proposed | FY2014/15<br>Revised |
|---------------------------------|-----------------------|----------------------|
| Library Administration 5510     | Toposeu               | Reviseu              |
| Community Services Director     | .33                   | 0                    |
| Recreation Administration 5110  |                       |                      |
| Community Services Director     | .33                   | .50                  |
| Conference Center Admin 6210    |                       |                      |
| Community Services Director     | .09                   | .125                 |
| Marina Administration 600-6310  |                       |                      |
| Community Services Director     | .11                   | .165                 |
| Harbor Administration 6410      |                       |                      |
| Community Services Director     | .03                   | .04                  |
| Parking Administration 625-6510 |                       |                      |
| Community Services Director     | .11                   | .17                  |
| Parking Enforcement 625-6520    |                       |                      |
| Parking Facility Worker         | .75                   | 0                    |
| GRAND TOTAL                     | 482.67                | 481.92               |