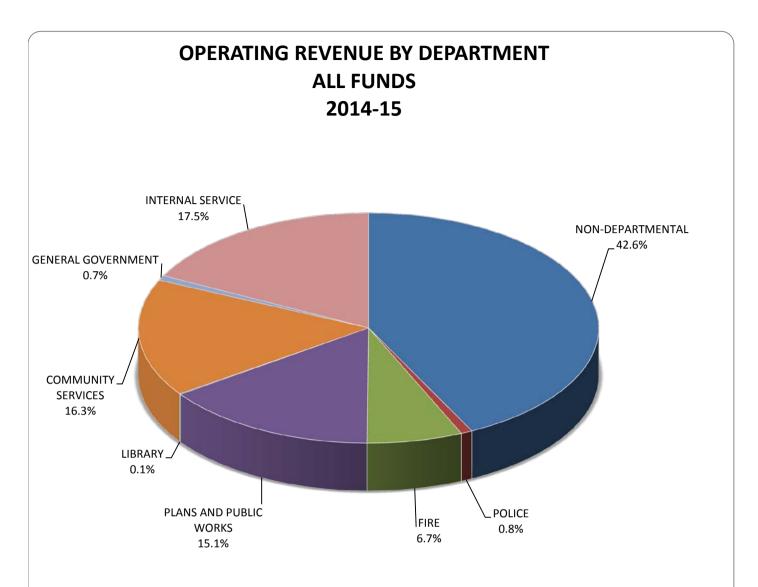

## TOTAL OPERATING REVENUES: = \$108.6 million

|                        | 2011-12       | 2012-13       | 2013-14       | 2014-15       |
|------------------------|---------------|---------------|---------------|---------------|
|                        | ACTUAL        | ACTUAL        | REVISED       | ESTIMATE      |
|                        |               |               |               |               |
| NON-DEPARTMENTAL       | \$41,850,406  | \$43,649,345  | \$45,895,461  | \$46,190,147  |
| POLICE                 | 1,056,872     | 1,007,007     | 920,583       | 910,259       |
| FIRE                   | 4,004,997     | 5,355,305     | 6,687,111     | 7,310,546     |
| PLANS AND PUBLIC WORKS | 23,064,365    | 21,525,075    | 19,014,655    | 16,428,271    |
| LIBRARY                | 368,494       | 212,417       | 150,368       | 127,048       |
| COMMUNITY SERVICES     | 17,357,694    | 17,687,339    | 16,958,657    | 17,936,727    |
| GENERAL GOVERNMENT     | 742,459       | 831,962       | 765,759       | 767,837       |
| INTERNAL SERVICE       | 15,424,014    | 15,345,269    | 16,204,226    | 18,963,314    |
| TOTAL                  | \$103,869,301 | \$105,613,718 | \$106,596,820 | \$108,634,149 |