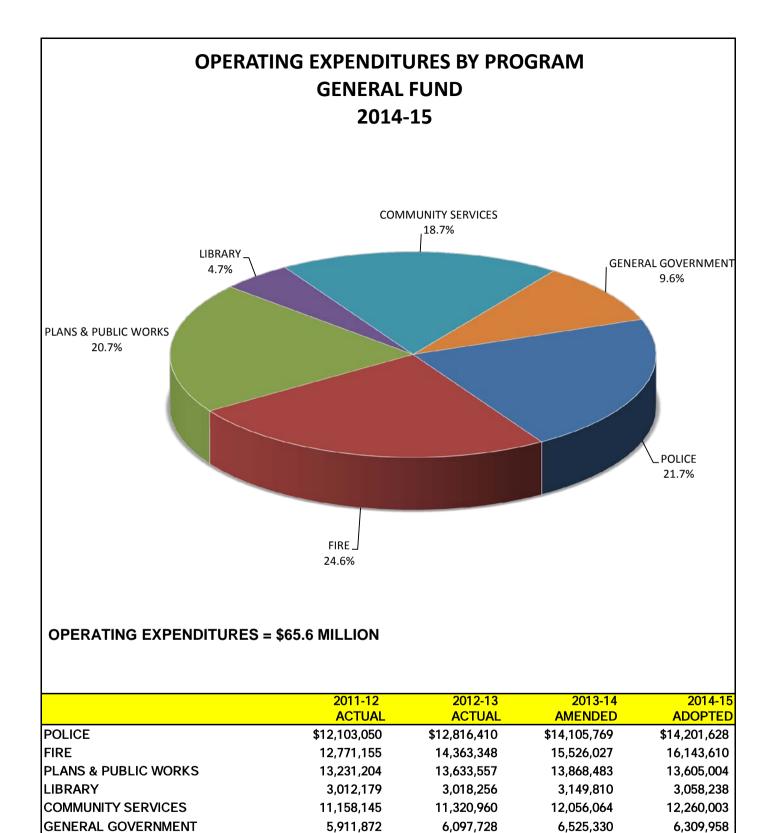

## **Overview of General Fund Expenditures**

Overall for FY15, proposed General Fund operating expenditures amount to \$65.5 million. After allowing for estimated budget savings, the net operating expenditure budget is \$64.6 million, representing an increase of 1% from the FY14 amended budget.

## **OPERATING EXPENDITURES = \$108.1 MILLION**

|                      | 2011-12       | 2012-13       | 2013-14       | 2014-15       |
|----------------------|---------------|---------------|---------------|---------------|
|                      | ACTUAL        | ACTUAL        | AMENDED       | ADOPTED       |
|                      |               |               |               |               |
| POLICE               | \$12,240,503  | \$12,834,374  | \$14,155,144  | \$14,224,728  |
| FIRE                 | 12,793,065    | 14,489,539    | 15,802,667    | 16,381,204    |
| PLANS & PUBLIC WORKS | 29,811,854    | 34,338,439    | 36,029,587    | 28,097,686    |
| LIBRARY & MUSEUM     | 3,213,853     | 3,183,143     | 3,346,701     | 3,163,751     |
| COMMUNITY SERVICES   | 23,173,364    | 20,392,708    | 21,674,084    | 21,991,530    |
| GENERAL GOVERNMENT   | 6,061,684     | 6,250,167     | 6,665,422     | 6,459,958     |
| INTERNAL SERVICES    | 14,688,948    | 17,502,081    | 16,837,870    | 17,360,603    |
| DEBT SERVICE *       | 166,943       | 151,924       | 397,341       | 397,337       |
| TOTAL                | \$102,150,214 | \$109,142,374 | \$114,908,817 | \$108,076,797 |
|                      |               |               |               |               |