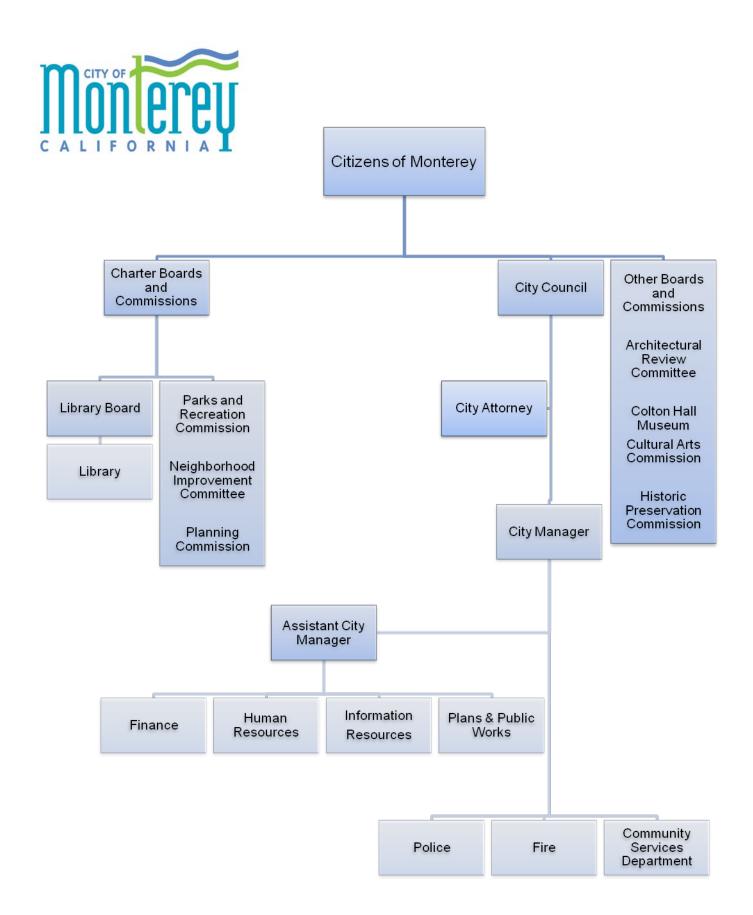

## **ORGANIZATIONAL CHART**

**City of Monterey** 

## PRINCIPAL ADMINISTRATIVE OFFICERS

| City Manager                                 | Michael McCarthy  |
|----------------------------------------------|-------------------|
| Assistant City Manager                       | Hans Uslar        |
| City Attorney                                | Christine Davi    |
| Community Services Director                  | Kim Bui-Burton    |
| Deputy City Manager Plans & Public Works     | Danial Pick       |
| Director of Information Resources/City Clerk | Bonnie Gawf       |
| Finance Director                             | Jimmy Forbis      |
| Fire Chief                                   | Gaudenz Panholzer |
| Police Chief                                 | Phil Penko        |

## **CITY COUNCIL**

Mayor Chuck Della Sala

Libby Downey Nancy Selfridge Alan Haffa Frank Sollecito