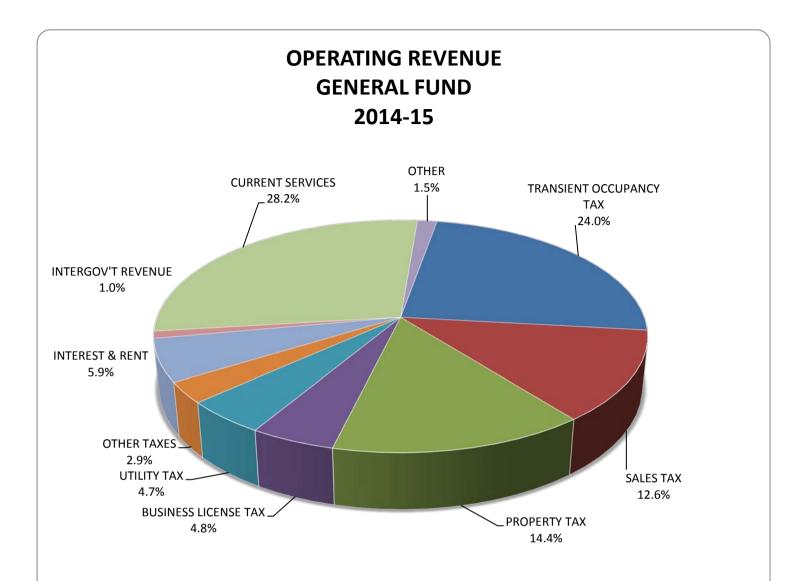

## **Overview of General Fund Revenues**

General Fund revenues are estimated to be \$66.2 million in FY15, which is 1% more than the FY14 revised estimates. Special fund revenues, including the Parking fund, are expected to be \$42 million in FY15, generating operating revenues for all funds of an estimated \$108.3 million, up 1.6% from the revised estimate from FY14. Following is

a discussion of the major General Fund revenue sources. We focus attention on TOT, sales tax and property tax as they form a core 51% of General Fund revenues.

#### Transient Occupancy Tax

Receipts from the City's Transient Occupancy Tax (TOT) are still the single largest discretionary revenue source the City receives (24% of General Fund revenues).

#### Property Tax

As indicated in the chart below, property tax receipts are estimated to increase 2.3% in FY15, continuing a stable growth pattern for the past three years. This projection is greater than the County Assessor's allowable inflation rate of the lesser of 2% or CPI, primarily due to reassessments resulting from home sales and construction.

## TOTAL GENERAL FUND REVENUES = \$ 66.2 MILLION

|                         | 2011-12      | 2012-13      | 2013-14      | 2014-15      |
|-------------------------|--------------|--------------|--------------|--------------|
|                         | ACTUAL       | ACTUAL       | REVISED      | ESTIMATE     |
|                         |              |              |              |              |
| TRANSIENT OCCUPANCY TAX | \$13,891,338 | \$14,784,959 | \$15,569,355 | \$15,880,742 |
| SALES TAX               | 7,430,471    | 8,163,940    | 8,311,749    | 8,319,990    |
| PROPERTY TAX            | 8,934,841    | 9,152,830    | 9,623,576    | 9,543,813    |
| BUSINESS LICENSE TAX    | 2,883,791    | 3,009,411    | 3,139,859    | 3,156,162    |
| UTILITY TAX             | 2,835,214    | 3,078,370    | 3,070,223    | 3,120,068    |
| OTHER TAXES             | 1,726,719    | 1,765,063    | 1,936,988    | 1,917,249    |
| INTEREST & RENT         | 3,889,169    | 3,879,348    | 3,694,665    | 3,879,383    |
| INTERGOV'T REVENUE      | 371,980      | 174,000      | 135,100      | 676,515      |
| CURRENT SERVICES        | 15,466,978   | 17,093,279   | 19,246,133   | 18,657,301   |
| OTHER                   | 836,323      | 910,293      | 757,366      | 1,008,253    |
| TOTAL                   | \$58,266,824 | \$62,011,494 | \$65,485,014 | \$66,159,474 |