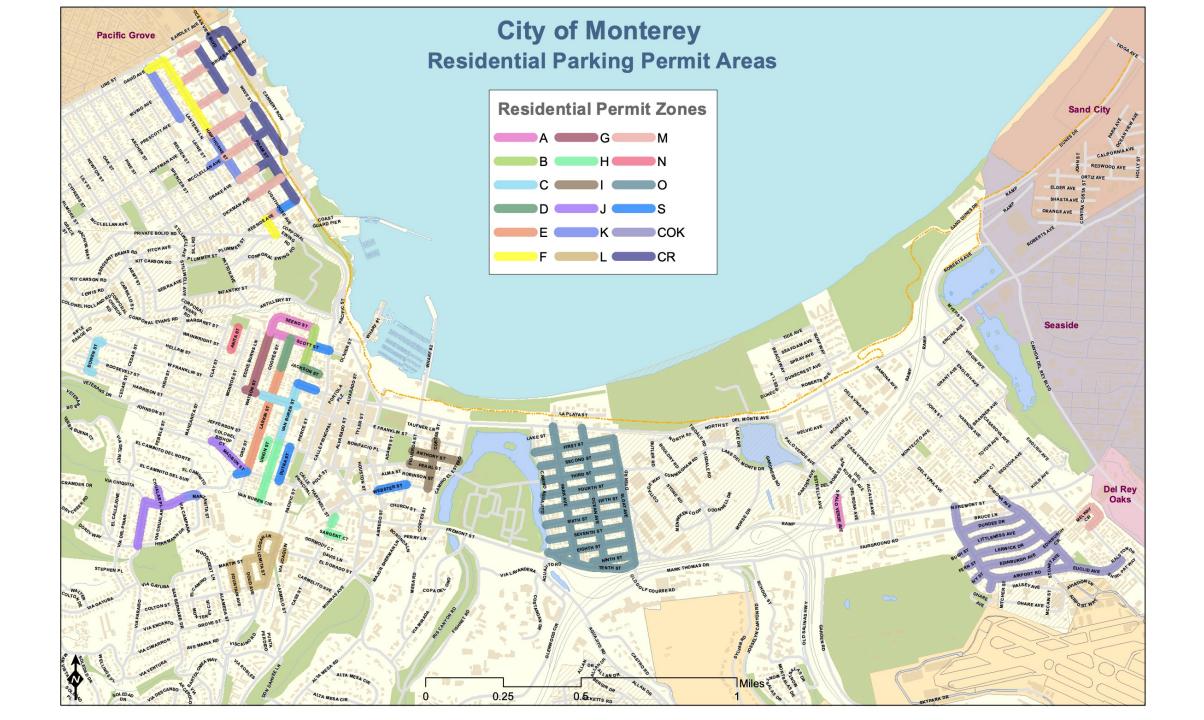

### What's the problem?

Have a problem parking area?

Band-Aid solutions become overwhelming to manage

- Chasing the tail
  - Restrictions push the problem elsewhere
- Proactive vs. reactive approach to parking management